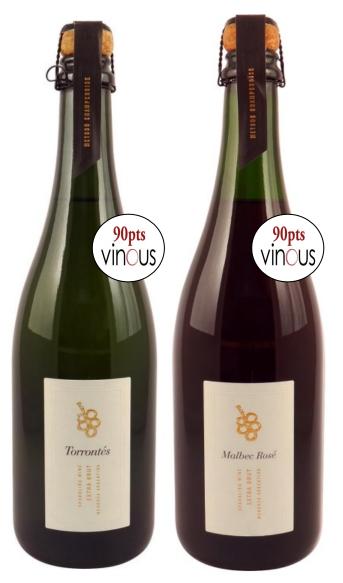

# High Elevation

Patricia Ortiz

Sustainability

Project of the Weavers

| Wine                | Tapiz Torrontes Extra Brut                                 | Tapiz Malbec Rose Extra Brut                                     |
|---------------------|------------------------------------------------------------|------------------------------------------------------------------|
| Varietal            | 100% Torrontes                                             | 100% Malbec                                                      |
| Vintage             | NV                                                         | NV                                                               |
| Appellation         | El Jarillal Estate, Alto Agrelo,<br>Luján de Cuyo, Mendoza | Single Vineyard from San<br>Pablo Estate, Uco Valley,<br>Mendoza |
| Dosage              | Extra Brut                                                 | Extra Brut                                                       |
| Method              | Traditional Method<br>(Champenoise)                        | Traditional Method<br>(Champenoise)                              |
| Alcohol             | 13%                                                        | 13%                                                              |
| Bottle HxD          | 11.81 x 3.46                                               | 11.81 x 3.46                                                     |
| Case Pack           | 2X 6/750ML                                                 | 2X 6/750ML                                                       |
| CASE DIM (LxWxH) in | 10.6 x 14 x 12.5                                           | 10.6 x 14 x 12.5                                                 |
| Case Weight lbs.    | 44 LBS                                                     | 44 LBS                                                           |
| Cases per Layer     | 11                                                         | 11                                                               |
| Layers per Pallet   | 4                                                          | 4                                                                |
| Cases Per Pallet    | 44                                                         | 44                                                               |
| UPC                 | 859481003464                                               | 852282002872                                                     |
| SCC                 | Same as UPC                                                | Same as UPC                                                      |
| Production          | 750 cs                                                     | 500 cs                                                           |
| Shipping            | DI June/ CA INV Oct                                        | DI June/ CA INV Oct                                              |
| National SRP \$     | \$17-18.99                                                 | \$17-18.99                                                       |