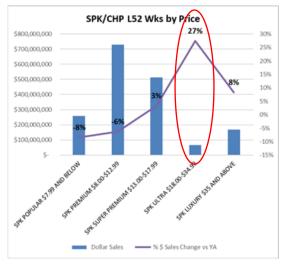

## **Sparkling is one of the few categories** untouched by the pandemic. **Consumers are looking for a way to** elevate their occasions in home or out!

- Majority of SKUs are priced under \$17, however the biggest growth opportunity is \$18+ as consumers trade up
- More and more Argentina sparklers are showing in retailand like still wines, Argentina really overdelivers on quality for price, look for traditional method with minimum dosage for a stunning option