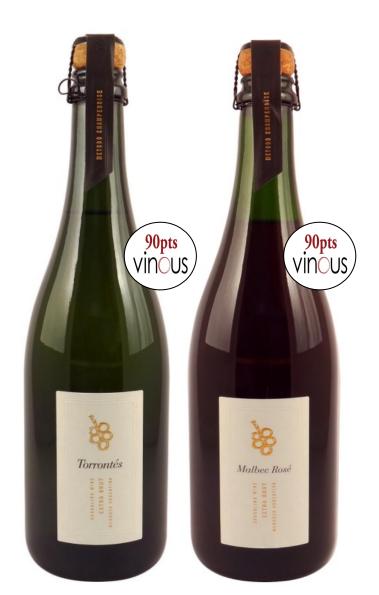

# High Elevation

Patricia Ortiz

Sustainability

Project of the Weavers

| Wine                | Tapiz Torrontes Extra Brut                                 | Tapiz Malbec Rose Extra Brut                                     |
|---------------------|------------------------------------------------------------|------------------------------------------------------------------|
| Varietal            | 100% Torrontes                                             | 100% Malbec                                                      |
| Vintage             | NV                                                         | NV                                                               |
| Appellation         | El Jarillal Estate, Alto Agrelo,<br>Luján de Cuyo, Mendoza | Single Vineyard from San<br>Pablo Estate, Uco Valley,<br>Mendoza |
| Dosage              | Extra Brut                                                 | Extra Brut                                                       |
| Method              | Traditional Method<br>(Champenoise)                        | Traditional Method<br>(Champenoise)                              |
| Alcohol             | 13%                                                        | 13%                                                              |
| Bottle HxD          | 11.81 x 3.46                                               | 11.81 x 3.46                                                     |
| Case Pack           | 2X 6/750ML                                                 | 2X 6/750ML                                                       |
| CASE DIM (LxWxH) in | 10.6 x 14 x 12.5                                           | 10.6 x 14 x 12.5                                                 |
| Case Weight lbs.    | 44 LBS                                                     | 44 LBS                                                           |
| Cases per Layer     | 11                                                         | 11                                                               |
| Layers per Pallet   | 4                                                          | 4                                                                |
| Cases Per Pallet    | 44                                                         | 44                                                               |
| UPC                 | 859481003464                                               | 852282002872                                                     |
| SCC                 | Same as UPC                                                | Same as UPC                                                      |
| Production          | 750 cs                                                     | 500 cs                                                           |
| Shipping            | DI June/ CA INV Oct                                        | DI June/ CA INV Oct                                              |
| National SRP \$     | \$17-18.99                                                 | \$17-18.99                                                       |