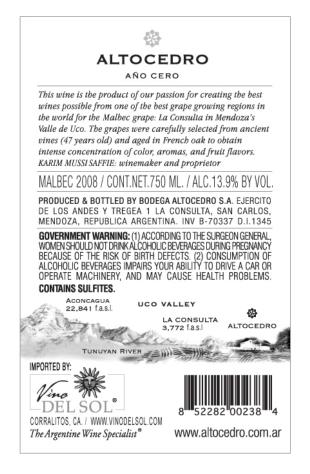

AFFIX COMPLETE SET OF LABELS BELOW Image Type: Brand (front) Actual Dimensions: 2.89 inches W X 3.01 inches H

Image Type: Back Actual Dimensions: 2.82 inches W X 4.55 inches H

TTB F 5100.31 (6/2006) PREVIOUS EDITIONS ARE OBSOLETE