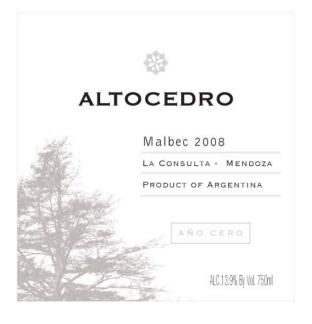

AFFIX COMPLETE SET OF LABELS BELOW Image Type: Brand (front) Actual Dimensions: 2.89 inches W X 3.01 inches H

Image Type: Back Actual Dimensions: 2.82 inches W X 4.55 inches H

TTB F 5100.31 (6/2006) PREVIOUS EDITIONS ARE OBSOLETE