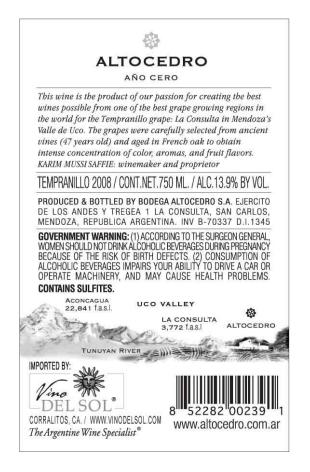

AFFIX COMPLETE SET OF LABELS BELOW Image Type: Brand (front) Actual Dimensions: 2.9 inches W X 3 inches H

Image Type: Back Actual Dimensions: 2.8 inches W X 4.5 inches H

https://www.ttbonline.gov/colasonline/viewColaDetails.do?action=publicFormDisplay&tt...