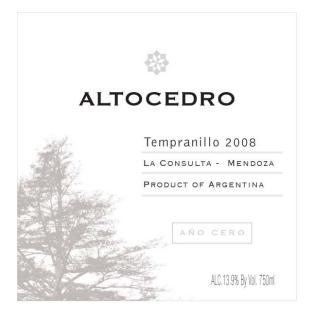

AFFIX COMPLETE SET OF LABELS BELOW Image Type: Brand (front) Actual Dimensions: 2.9 inches W X 3 inches H

Image Type: Back Actual Dimensions: 2.8 inches W X 4.5 inches H

https://www.ttbonline.gov/colasonline/viewColaDetails.do?action=publicFormDisplay&tt...