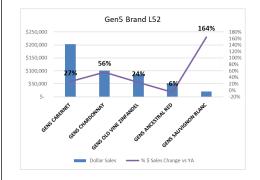

## **Gen5- NEW in chains** and on the rise!

Gen5 is growing +27%, 3,600+ cs depleted at retail 152 Wks\*

Double digit growth for Cab, Chard, Zin, and Sauvignon Blanc!

**QR** Tech on all POS

Currently Selling: