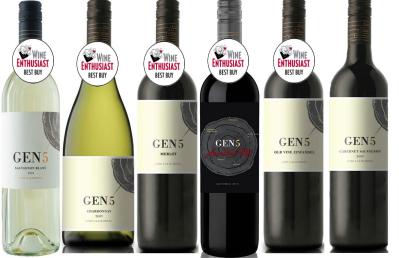

## **Gen5- NEW in chains** and on the rise!

Gen5 is growing +27%, 3,600+ cs depleted at retail 152 Wks\*

Double digit growth for Cab, Chard, Zin, and Sauvignon Blanc!

**QR** Tech on all POS

Currently Selling: